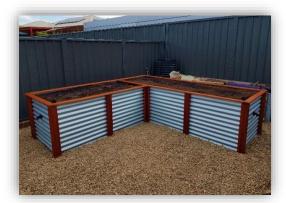

# Timber wicking bed – 1.3m x 1.3m x 0.42m (h) - \$ 495 GST inc. 2.1m x 0.9m x 0.42m (h) - \$ 605 GST inc. 2.9m x 0.9m x 0.62m (h) - \$1045 GST inc.

Pricing includes delivery, assembly and full installation with soil and wicking bed system, ready to plant. Materials include dressed and oiled Karri decking. "Ironwood" treated pine sleepers (arsenic free), 1/2 m3 of premium soil mix, waterups wicking cells, sand, plumbing, geofabric, screws and bugles. Hardwood timber ends available for an extra \$44 each.

1.3x1.3mx.42m

2.9m x 0.9m x 0.62m (h)