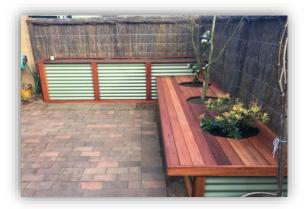

## Premium bench height wicking bed - 3.0m x 1.0m x 0.87m (h) - \$1350 GST inc. 2.0m x 1.0m x 0.87m (h) - \$1150 GST inc.

Pricing includes delivery, assembly and full installation with soil and wicking bed system, ready to plant. Materials include **dressed and oiled Karri posts** and decking, colourbond corrugated roofing (**colour of your choice**), 3/4 m3 of premium soil mix, 1.75 m3 gravel and sand, plumbing, ag pipe, liner, geofabric, screws, bolts, bracing. Hardwood timber ends available for an extra \$70 each

3.0m x 1.0m x 0.87m (h)

2.0m x 1.0m x 0.87m (h)