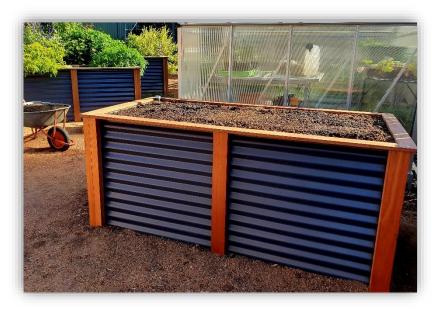

## Premium bench height wicking bed - 3.0m x 1.0m x 0.87m (h) - \$1350 GST inc. 2.0m x 1.0m x 0.87m (h) - \$1150 GST inc.

Pricing includes delivery, assembly and full installation with soil and wicking bed system, ready to plant. Materials include **dressed and oiled Karri posts** and decking, colourbond corrugated roofing (**colour of your choice**), 3/4 m3 of premium soil mix, 1.75 m3 gravel and sand, plumbing, ag pipe, liner, geofabric, screws, bolts, bracing. Hardwood timber ends available for an extra \$70 each

3.0m x 1.0m x 0.87m (h)

2.0m x 1.0m x 0.87m (h)