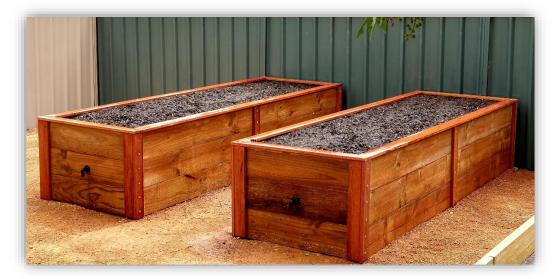

### Bench height wicking bed - 3.0m x 1.0m x 0.87m (h) - \$1188 GST inc. - 2.0m x 1.0m x 0.87m - \$999 GST Inc.

Pricing includes delivery, assembly and full installation with soil and wicking bed system, ready to plant. Materials include **treated pine posts** (arsenic free), oiled hardwood decking, **zincalume c**orrugated roofing, premium soil mix, gravel and sand, plumbing, ag pipe, liner, geofabric, screws, bolts, bracing.

3.0m x 1.0m x 0.87m (h)

2.0m x 1.0m x 0.87m (h)