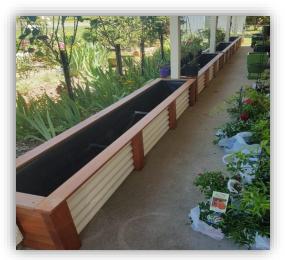

### Bench height wicking bed - 3.0m x 1.0m x 0.87m (h) - \$1188 GST inc. - 2.0m x 1.0m x 0.87m - \$999 GST Inc.

Pricing includes delivery, assembly and full installation with soil and wicking bed system, ready to plant. Materials include **treated pine posts** (arsenic free), oiled hardwood decking, **zincalume c**orrugated roofing, premium soil mix, gravel and sand, plumbing, ag pipe, liner, geofabric, screws, bolts, bracing.