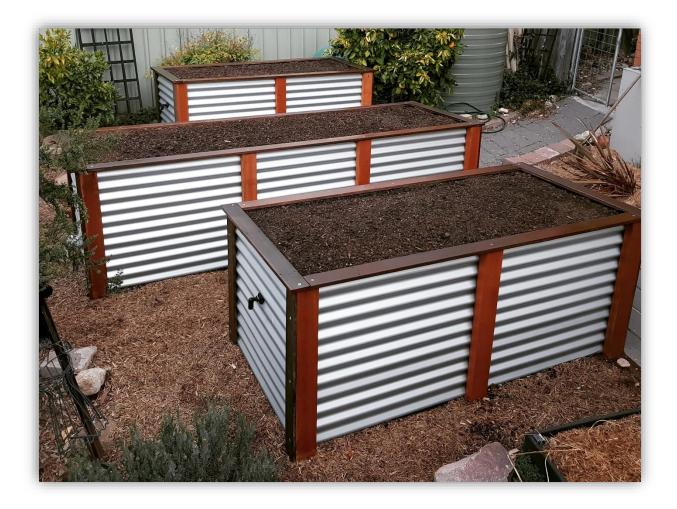

### Bench height wicking bed - 3.0m x 1.0m x 0.87m (h) - \$1188 GST inc. - 2.0m x 1.0m x 0.87m - \$999 GST Inc.

Pricing includes delivery, assembly and full installation with soil and wicking bed system, ready to plant. Materials include **treated pine posts** (arsenic free), oiled hardwood decking, **zincalume c**orrugated roofing, premium soil mix, gravel and sand, plumbing, ag pipe, liner, geofabric, screws, bolts, bracing.