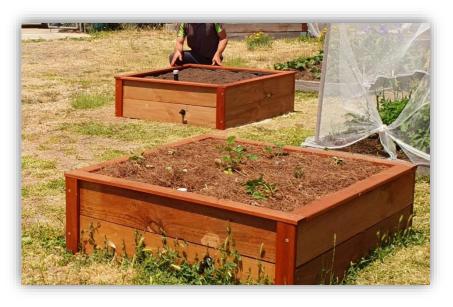

# Timber wicking bed – 1.3m x 1.3m x 0.42m (h) - \$ 495 GST inc. 2.1m x 0.9m x 0.42m (h) - \$ 605 GST inc. 2.9m x 0.9m x 0.62m (h) - \$1045 GST inc.

Pricing includes delivery, assembly and full installation with soil and wicking bed system, ready to plant. Materials include dressed and oiled Karri decking. "Ironwood" treated pine sleepers (arsenic free), 1/2 m3 of premium soil mix, waterups wicking cells, sand, plumbing, geofabric, screws and bugles. Hardwood timber ends available for an extra \$44 each.

1.3x1.3mx.42m

2.9m x 0.9m x 0.62m (h)