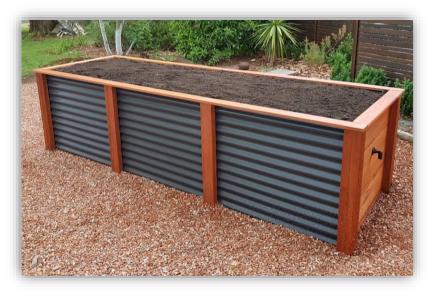

## Premium bench height wicking bed - 3.0m x 1.0m x 0.87m (h) - \$1350 GST inc. 2.0m x 1.0m x 0.87m (h) - \$1150 GST inc.

Pricing includes delivery, assembly and full installation with soil and wicking bed system, ready to plant. Materials include **dressed and oiled Karri posts** and decking, colourbond corrugated roofing (**colour of your choice**), 3/4 m3 of premium soil mix, 1.75 m3 gravel and sand, plumbing, ag pipe, liner, geofabric, screws, bolts, bracing. Hardwood timber ends available for an extra \$70 each

3.0m x 1.0m x 0.87m (h)

2.0m x 1.0m x 0.87m (h)