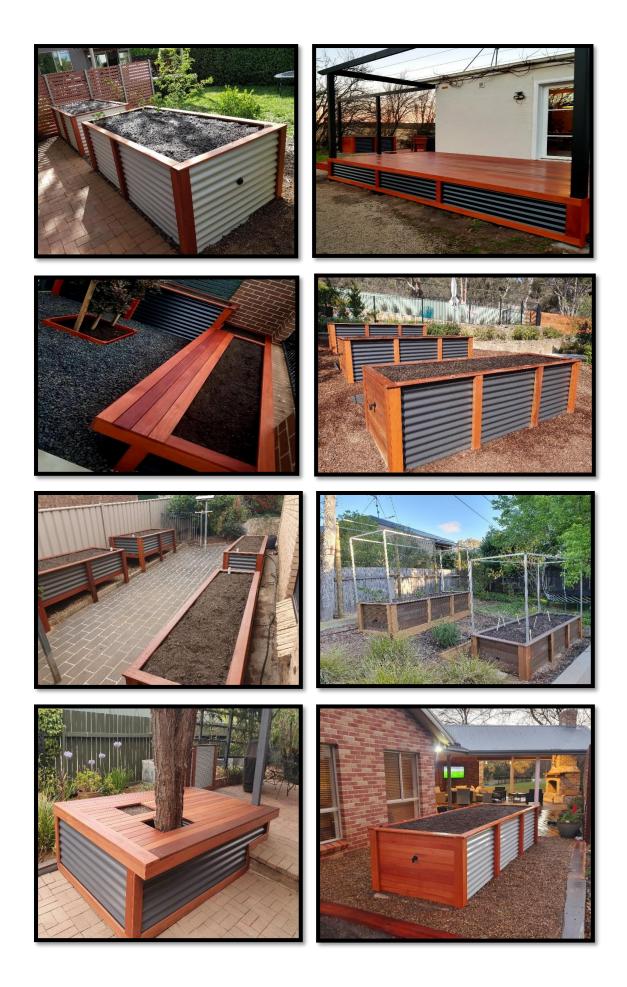

# Garden beds and landscaping, edible garden experts

Phone Dan on 0456074113

Or email info@groweasy.com.au

Wicking bed price guide (Spring 2020)

- Prices are for supply and full installation with soil, ready to plant.
- A flat, level and accessible site is assumed, additional fees apply for site preparation or difficult access.
- $\circ~$  A standard delivery and site fee of \$55 is generally applied regardless of the number of beds required.
- $\circ$   $\;$  Discounts available for multiple beds and large projects.
- $\circ$   $\;$  Customized width and length usually available at minimal cost.
- $\circ$   $\,$  Other designs and styles available on request.