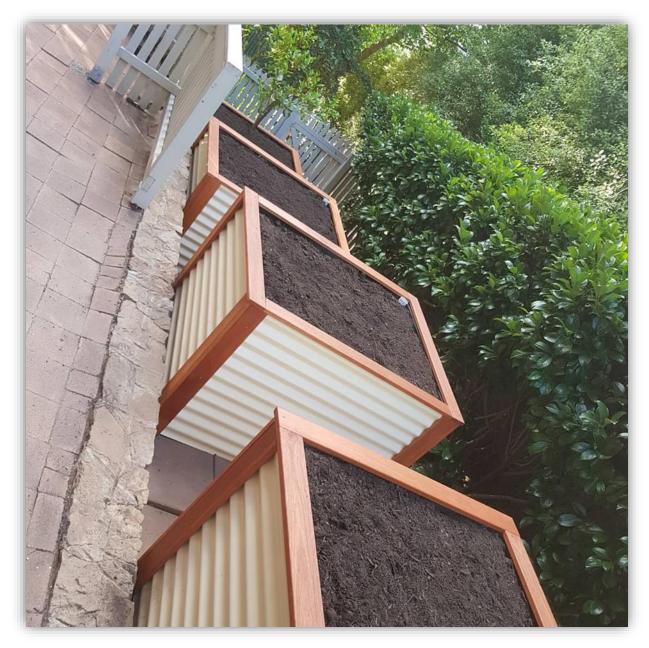

## Bench height wicking bed – 1.2m x 1.0m x 0.87m (h) - \$770 GST inc.

Pricing includes delivery, assembly and full installation with soil and wicking bed system, ready to plant. Materials include dressed and oiled Karri decking, colourbond corrugated roofing (colour of your choice), 1/3 m3 of premium soil mix, 1/3 m3 gravel and sand, plumbing, ag pipe, IBC tank, geofabric, screws. Hardwood timber panels available for an extra \$90 each.